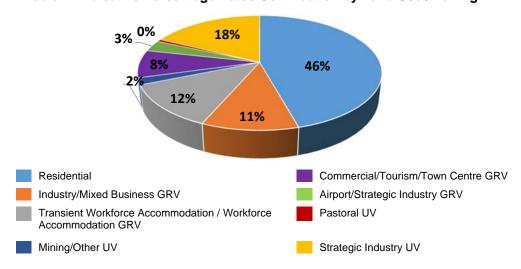

ssues:
- enhanced internal courier services;
- tendered for tourism and visitor services;
- commenced a gym and program room expansion at Karratha Leisureplex;
- undertaken foreshore preservation and redevelopment works at a number of locations;
- issued a landfill license for saline water;
- completed the replacement/upgrade of effluent reuse system;
- implemented the introduction of State funded Transkarratha public transport services;
- development of 2 new parks in Baynton West;
- responsibility for maintenance of new roads and landscaping as part of the Karratha City centre infrastructure Works; and
- acceptance of Wickham South Park.

Table 1 represents the total 2017/18 rates to be levied by land use / zoning.

Table 1: Indicative Percentage Rates Contribution by Land Use / Zoning



The 2017/18 Rating Year utilises the most recent general revaluation effective 1 July 2015, with valuations assessed as at August 2014 by the Valuer General's office.

### DIFFERENTIAL GENERAL RATES THAT DIFFER FROM THOSE ADVERTISED

As part of its Annual Budget process, Council considered the differential rates model for the 2017/18 financial year at its Ordinary Council Meeting held 18 April 2017. Council resolved to advertise the differential rates model that included a rate in the dollar of more than twice the lowest rate in the dollar. The advertised rate represented a 1.5% increase in the rate in the dollar for all categories.

On 29 May 2017, Council considered submissions regarding the 2017/18 differential rates model adopted for advertising by Council at the 18 April 2017 Ordina