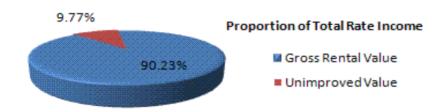

#### Rates

Council has adopted a differential rates model for 2010/11 based on the majority of properties within the Shire receiving a 7 per cent rate increase. To achieve this, council is continuing to provide concessions to pastoral properties; traditionally this has required a 28.5 per cent pastoral concession. Due to a significant increase in the unimproved value of pastoral properties, concessions have been determined based on the unique circumstances pertaining to individual rural properties.

The Shire will explore to a greater degree the ability to increase the income from strategic industry rating, which will assist the cash flow and ability of council to fund future infrastructure projects.