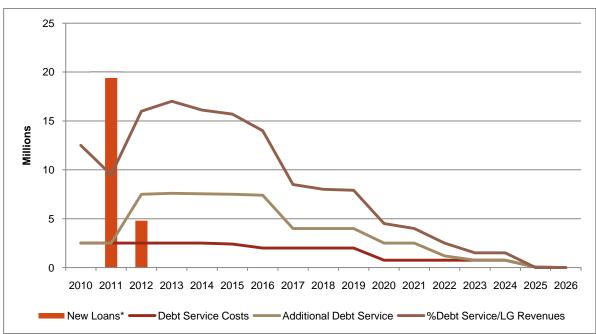

### Debt Management

Included within the budget is \$19,521,304 of new borrowings which are for:

- Bulgarra Community Centre \$1.4 million;
- Plant purchases \$1.5 million
- Baynton West Family Centre \$2 million
- Pilbara Underground Power Project \$14.6 million

The loan repayments for the Pilbara Underground Power Project will be funded by a service charge introduced in the 2011/12 financial year.

\* Underground Power and Baynton West Family Centre and Bulgarra Recreation Facility Balance of loans as at 30 June 2010 is \$17,757,850

### Reserves

The 2010/11 budget to achieve the strategic, infrastructure and operational expectations of the council draws heavily on the reserve funds. The graph below shows a net draw of \$29,449,102 in the 2010/11 financial year, including a draw of \$18,066,500 from the Royalties for Regions reserve.