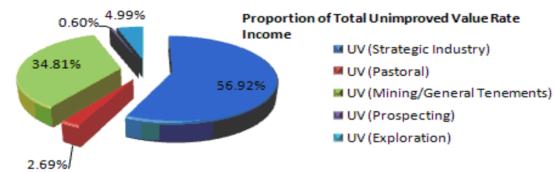

#### Rates

Council has adopted a differential rates model for 2010/11 based on the majority of properties within the Shire receiving a 7 per cent rate increase. To achieve this, council is continuing to provide concessions to pastoral properties; traditionally this has required a 28.5 per cent pastoral concession. Due to a significant increase in the unimproved value of pastoral properties, concessions have been determined based on the unique circumstances pertaining to individual rural properties.