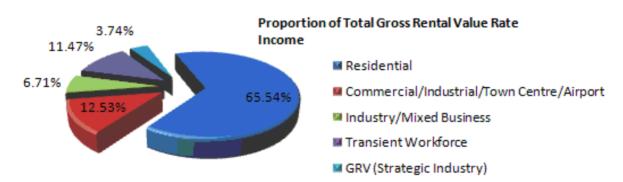

#### Rates

Council has adopted a differential rates model for 2010/11 based on the majority of properties within the Shire receiving a 7 per cent rate increase. To achieve this, council is continuing to provide concessions to pastoral properties; traditionally this has required a 28.5 per cent pastoral concession. Due to a significant increase in the unimproved value of pastoral properties, concessions have been determined based on the unique circumstances pertaining to individual rural properties.

The Shire will explore to a greater degree the ability to increase the income from strategic industry rating, which will assist the cash flow and ability of council to fund future infrastructure projects.