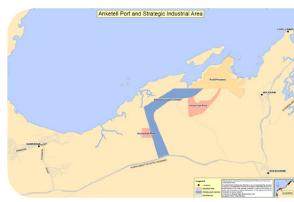

# Anketell Port and Strategic Industrial Area

The Western Australian Government is facilitating the development of a new major, multi-user deepwater port and industrial precinct at Anketell Point in the Shire of Roebourne. A new port and strategic industrial area will be located 30km east of Karratha and 10km from Point Samson and Cape Lambert. The Anketell Point Port Development Project (Anketell) is expected to provide opportunities for new exports and the processing of iron ore and other minerals. The port itself is to be designed and future-proofed with an export capacity of up to 350 million tonnes per annum (MTPA) and includes a multi-user infrastructure corridor to accommodate utilities and transport infrastructure including roads and rail lines.

The port will be built by a private proponent under an agreement with the State Government. A Strategic Industrial Area of about 5,000 hectares will be developed to accommodate a range of different users and different commodities and will include an infrastructure corridor to the North West Coastal Highway. An additional area of about 800 hectares is proposed for future industrial use.

Three iron ore companies, Australian Premium Iron (API), Fortescue Metals Group (FMG) and China Metallurgical Group Corporation (MCC Mining), have independently selected Anketell as the preferred location for their export facilities. The State Government will work with these companies, with plans to commence operations by 2015.