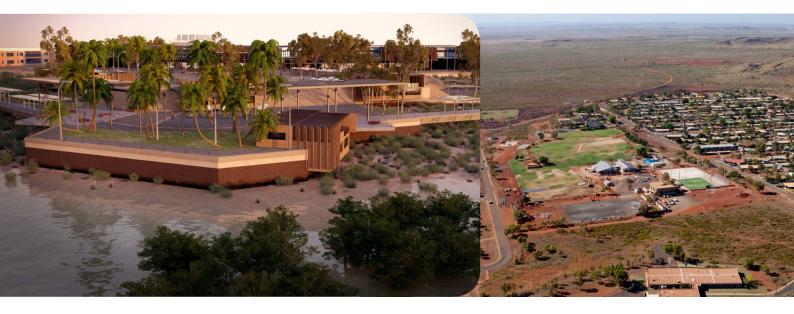

#### **Karratha Leisure Complex**

A state-of-the-art facility that is set to become the Pilbara's premier sport and entertainment precinct, construction of the \$63.7-million Karratha Leisure Complex is now well underway and on track for completion in March 2013. The facility will be ready to open to the public by July 2013 but this timeline assumes construction is in no way delayed by inclement weather.

There will be something for everyone with an aquatic centre, indoor sports centre, outdoor courts, playing fields and fitness centre, as well as a café, commercial office space and function room with a fullyequipped commercial kitchen.

# Karratha Leisure Complex

Set to become the Pilbara's premier indoor sports and aquatic centre, the Karratha Leisure Complex will boast topclass facilities similar to those of a major Australian city. Earthworks and concrete foundations have been completed in the main building area and construction of the indoor sport centre is now underway with the facility on track to open in mid-2013.

This landmark community project will boast top-class facilities including a resort-style aquatic precinct with children's splash playground and three swimming pools, multi-purpose sports venues including playing fields and clubhouse as well as various indoor and outdoor courts and squash courts. The indoor sports centre will double as an emergency evacuation centre for the community, as well as emergency response teams, in adverse weather events.