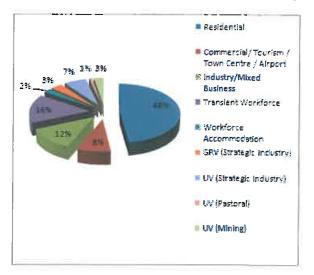

#### Rates

With 2012/13 being a general revaluation year, valuations supplied by the Valuer Generals Office, property owners will note that property valuations in some instances have increased significantly.

In adopting its differential rates model for 2012/13 Council has raised the funds needed to balance its budgeted expenditure program and at the same time has equitably distributed the rate burden across all differential rating categories.

This has been achieved by providing residential properties with an average 7 per cent rate increase through lowering the 'rate in the dollar' to offset the predominantly greater increase in residential valuations. Other ratable categories will experience a variety of rate increase.

Council has continued to provide pastoral concessions to station owners with the intention of the concessions being phased out within three financial years. The 2012/13 concession (\$116,442) has subsequently been reduced by 34% from 2011/12 (\$176,506). Properties located within the Cossack Town site will continue to receive a concession in recognition of the unique circumstances pertaining to Cossack.

Ministerial approval has been obtained to rate Transient Workforce Accommodation, Workforce Accommodation and Strategic Industry properties rated on Gross Rental Value at a higher Rate in the Dollar in recognition of the impact on the required community infrastructure and their utilization they have.

Further information pertaining to Council's Differential Rating model is contained within Budget Note 8.