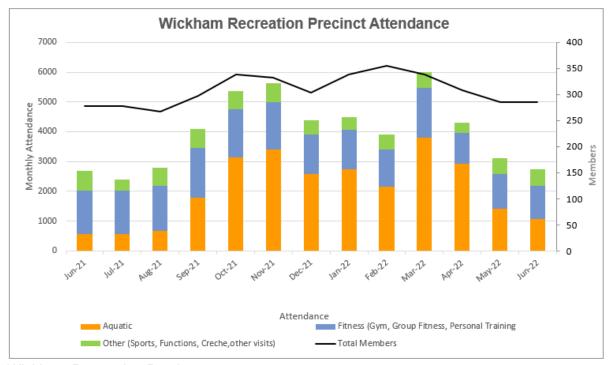

lications received in June, with only **1** business application so far, however, officers expect more in the coming months with further promotion.



#### Meet the Street:

No Meet the Street for June, however, 3 events already scheduled for July. New marketing push scheduled for Meet the Street in July.

#### **Recreation Facilities**



## Karratha Leisureplex:

KLP attendance rates are 28% lower than this time last year due to COVID-19 active within the community and cooler weather. Annual attendance was 521,115 – just shy of last year's

532,834 (**-2.1%).** The slight drop in overall attendance can be attributed to restriction placed on spectators for several basketball days.

Gym attendance up **9.5%** for year – due to new expanded facility Aquatic attendance up **3.6%** for year



## Wickham Recreation Precinct:

The WRP had 2,735 visits to the facility with an 18% increase from this time last year due to RAC being closed.



Roebourne Aquatic Centre:

RAC closure for winter.

## **Indoor Play Centre**



## Indoor Play Centre:

Decrease in parties, entry fees and café sales due cooler months with patrons enjoying the outdoors.

#### 14.4 DEVELOPMENT SERVICES UPDATE

File No: TA/1/1

Responsible Executive Officer: A/Director Development Services

Reporting Author: A/Director Development Services

Date of Report: 8 July 2022

Disclosure of Interest: Nil

Attachment(s) Nil

#### **PURPOSE**

To provide statistics from Development Services for Council's information for the period 1 June to 30 June (inclusive).

- High estimated construction value of building works ap