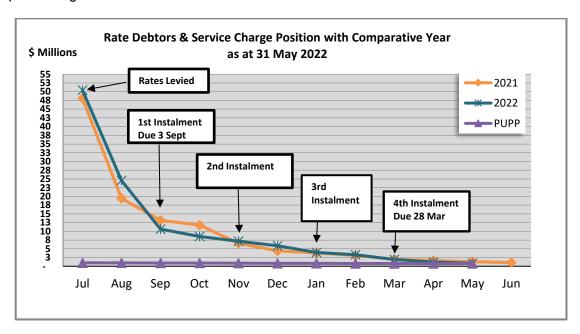

The restricted balance referred to in the preceding table and throughout this report comprises of Pilbara Underground Power (PUPP) Service Charges levied in 2014/15, which are subject to the 10-year instalment option offered by Council.

A total of \$51.1m of Rates (including ESL and waste charges) have been paid to end of May, representing a collection rate of 98.3% to date.

There was a decrease of 0.2% from April in the PUPP Debtors balance. PUPP payments have now been received on 99.85% of properties and of those paid, 98.27% have paid in full with 1.57% paying by instalments.