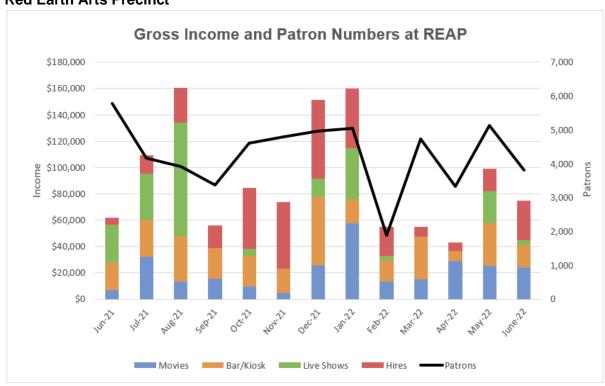

| 5774      | 3803      | ↓34%  |
| Indoor Play Centre                 | 2590      | 1892      | ↓27%  |
| Community Liveability Programs     | June 2021 | June 2022 | %     |
| Security Subsidy Scheme properties | 16        | 34        | ↑113% |
| Meet the Street parties            | 1         | 0         | ↓100% |

## **Library Services**



## Total Library:

3273 physical items and 740 eResources borrowed

854 Individual computer log ins by members and guest (excludes Wi-Fi)

899 Program participants 62 at StoryTime, Rhyme Time, PAGES, PAGES Junior

9330 Total memberships and 3 external requests for local history information

Door count higher due to increase in travellers, programs delivery and attendance and guest PC use.

## **Red Earth Arts Precinct**



## Red Earth Arts Precinct:

- 23 movies were screened in June with a total attendance of 1865 and an average of 81 patrons attending each movie.
- 2 live theatre performances Melbourne based Rebel and Karratha ballet school yearly production.
- **15** venue hires including a large-scale live performance on the Amphitheatre of Amy Shark with **929** patrons attending.
- 450 delegates from across Australia attended The Pilbara Summit.
- 34% decrease to this time last year due to a decrease in live shows.

#### **Youth Services**



#### The Base and Youth Shed:

The youth Shed has seen a 22% decrease of visits compared to this time last year, this is due to COVID-19 in local community. However, compared to June 2021 the Base has a 44% increase in attendance.

## Liveability



# Security