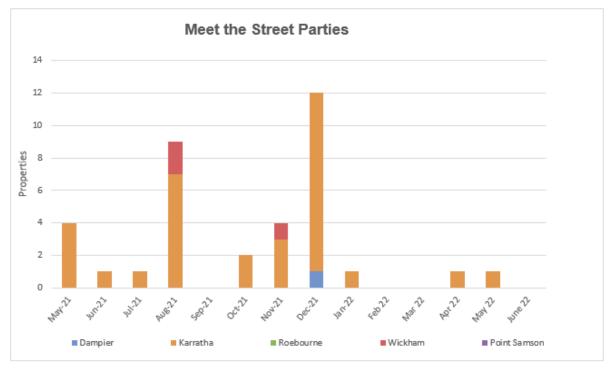

and Karratha ballet school yearly production.
- **15** venue hires including a large-scale live performance on the Amphitheatre of Amy Shark with **929** patrons attending.
- 450 delegates from across Australia attended The Pilbara Summit.
- 34% decrease to this time last year due to a decrease in live shows.

#### **Youth Services**



#### The Base and Youth Shed:

The youth Shed has seen a 22% decrease of visits compared to this time last year, this is due to COVID-19 in local community. However, compared to June 2021 the Base has a 44% increase in attendance.

## Liveability



# Security Subsidy Scheme:

**34** Security Subsidy Scheme applications received in June, with only **1** business application so far, however, officers expect more in the coming months with further promotion.



#### Meet the Street:

No Meet the Street for June, however, 3 events already scheduled for July. New marketing push scheduled for Meet the Street in July.

#### **Recreation Facilities**



## Karratha Leisureplex:

KLP attendance rates are 28% lower than this time last year due to COVID-19 active within the community and cooler weather. Annual attendance was 521,115 – just shy of last year's

532,834 (**-2.1%).** The slight drop in overall attendance can be attributed to restriction placed on spectators for several basketball days.

Gym attendance up **9.5%** for year – due to new expanded facility Aquatic attendance up **3.6%** for year



## Wickham Recreation Precinct:

The WRP had 2,735 visits to the facility with an 18% increase from this time last year due to RAC being closed.