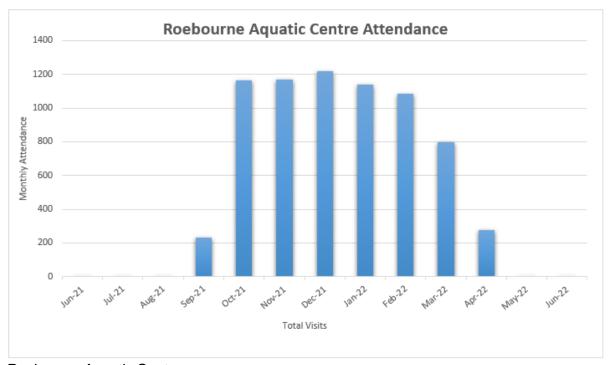

#### Meet the Street:

No Meet the Street for June, however, 3 events already scheduled for July. New marketing push scheduled for Meet the Street in July.

#### **Recreation Facilities**



## Karratha Leisureplex:

KLP attendance rates are 28% lower than this time last year due to COVID-19 active within the community and cooler weather. Annual attendance was 521,115 – just shy of last year's

532,834 (**-2.1%).** The slight drop in overall attendance can be attributed to restriction placed on spectators for several basketball days.

Gym attendance up **9.5%** for year – due to new expanded facility Aquatic attendance up **3.6%** for year



## Wickham Recreation Precinct:

The WRP had 2,735 visits to the facility with an 18% increase from this time last year due to RAC being closed.



Roebourne Aquatic Centre:

RAC closure for winter.

## **Indoor Play Centre**



## Indoor Play Centre:

Decrease in parties, entry fees and café sales due cooler months with patrons enjoying the outdoors.

#### 14.4 DEVELOPMENT SERVICES UPDATE

File No: TA/1/1

Responsible Executive Officer: A/Director Development Services

Reporting Author: A/Director Development Services

Date of Report: 8 July 2022

Disclosure of Interest: Nil

Attachment(s) Nil

#### **PURPOSE**

To provide statistics from Development Services for Council's information for the period 1 June to 30 June (inclusive).

- High estimated construction value of building works approved this reporting period due largely to stages of workforce accommodation approved for Bechtel's construction camp in Gap Ridge and BCI's constr