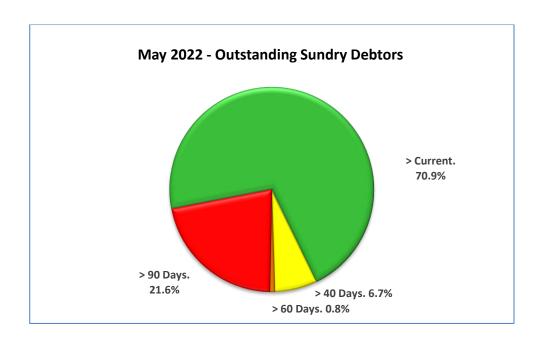

#### **Debtors Schedule**

The following table shows Trade Debtors that have been outstanding over 40, 60 and 90 days at the end of May. The table also includes total Rates and PUPP Service Charges outstanding.

|           | Debtors Schedule |            |        |         |  |  |  |
|-----------|------------------|------------|--------|---------|--|--|--|
|           | 2022             | 2022       | Change | Current |  |  |  |
|           | May              | April      | %      | Total   |  |  |  |
|           |                  | Sundry Deb | tors   |         |  |  |  |
| Current   | 4,153,370        | 5,813,919  | -29%   | 70.9%   |  |  |  |
| > 40 Days | 394,614          | 490,766    | -20%   | 6.7%    |  |  |  |
| > 60 Days | 45,922           | 217,767    | -79%   | 0.8%    |  |  |  |
| > 90 Days | 1,266,068        | 1,248,207  | 1%     | 21.6%   |  |  |  |
| Total     | 5,859,974        | 7,770,658  | -25%   | 100%    |  |  |  |
|           |                  | Rates Debt | ors    |         |  |  |  |
| Total     | 876,590          | 1,201,874  | -27%   | 100%    |  |  |  |
|           |                  | PUPP Debt  | ors    |         |  |  |  |
| Total     | 763,727          | 762,569    | 0.2%   | 100%    |  |  |  |