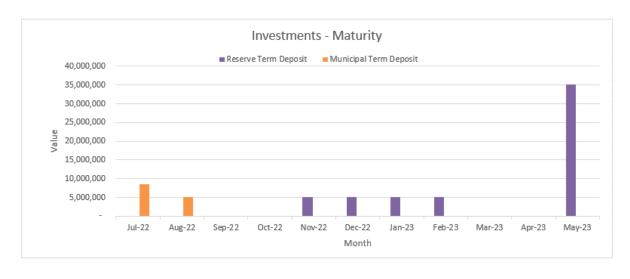

#### **Cash and Financial Investments**

The following table indicates the financial institutions where the City has investments as of 31 May 2022.

| Institution   | Accounts                       | Principal<br>Investment<br>\$ | •          |      | Investment<br>Term | Maturity |
|---------------|--------------------------------|-------------------------------|------------|------|--------------------|----------|
| RESERVE FUNDS | ;                              |                               |            |      |                    |          |
| WBC           | Business Premium Cash Re       | eserve                        | 16,573,098 | 0.81 | At Call            |          |
| CBA           | Reserve Term Deposit           | 5,000,000                     | 5,007,729  | 2.17 | 6 months           | Nov-22   |
| CBA           | Reserve Term Deposit           | 5,000,000                     | 5,008,334  | 2.34 | 7 months           | Dec-22   |
| CBA           | Reserve Term Deposit           | 5,000,000                     | 5,008,940  | 2.51 | 8 months           | Jan-23   |
| CBA           | Reserve Term Deposit           | 5,000,000                     | 5,009,545  | 2.68 | 9 months           | Feb-23   |
| CBA           | Reserve Term Deposit 35,000,00 |                               | 35,076,789 | 3.08 | 12 months          | May-23   |
| MUNICIPAL FUN | DS                             |                               |            |      |                    |          |
| BOQ           | Municipal Term Deposit         | 3,500,000                     | 3,507,537  | 0.60 | 6 months           | Jul-22   |
| NAB           | Municipal Term Deposit         | 5,000,000                     | 5,004,932  | 0.75 | 3 months           | Jul-22   |
| NAB           | Municipal Term Deposit         | 5,000,000                     | 5,005,786  | 0.88 | 4 months           | Aug-22   |
| WBC           | Municipal (Transactional)      |                               | 4,379,991  | 0.00 | At Call            |          |
| N/A           | Cash on Hand                   |                               | 13,282     |      |                    |          |
|               | TOTAL                          | 68,500,000                    | 89,595,963 |      |                    |          |

The RBA official cash rate (overnight money market interest rate) increased by 25 basis points to 35 basis points during the month of May. As a result, Municipal Funds held in the Westpac Bank transaction account earned 0.20% interest. Reserve funds held in the Westpac Business Premium Cash Reserve account are earning 0.90% in interest over balances of \$1m.

The liquidity graph for 2021/22 demonstrates a decrease in liquidity from April. This decrease in liquidity is primarily due to payment of trade and other payables.