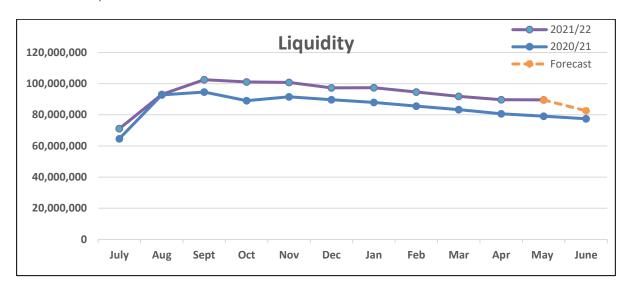

The liquidity graph for 2021/22 demonstrates a decrease in liquidity from April. This decrease in liquidity is primarily due to payment of trade and other payables.