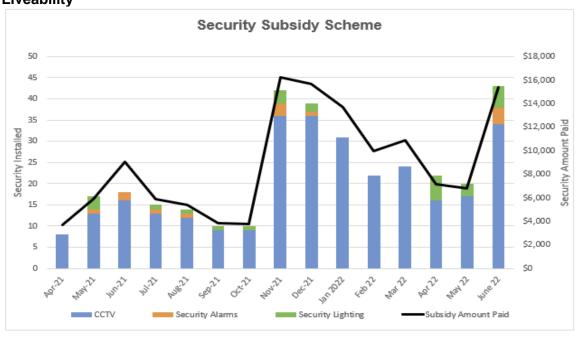

Precinct**



## Red Earth Arts Precinct:

- 23 movies were screened in June with a total attendance of 1865 and an average of 81 patrons attending each movie.
- 2 live theatre performances Melbourne based Rebel and Karratha ballet school yearly production.
- **15** venue hires including a large-scale live performance on the Amphitheatre of Amy Shark with **929** patrons attending.
- 450 delegates from across Australia attended The Pilbara Summit.
- 34% decrease to this time last year due to a decrease in live shows.

#### **Youth Services**



#### The Base and Youth Shed:

The youth Shed has seen a 22% decrease of visits compared to this time last year, this is due to COVID-19 in local community. However, compared to June 2021 the Base has a 44% increase in attendance.

## Liveability



# Security Subsidy Scheme:

**34** Security Subsidy Scheme applications received in June, with only **1** business application so far, however, officers expect more in the coming months with further promotion.



#### Meet the Street:

No Meet the Street for June, however, 3 events already scheduled for July. New marketing push scheduled for Meet the Street in July.

#### **Recreation Facilities**



## Karratha Leisureplex:

KLP attendance rates are 28% lower than this time last year due to COVID-19 active within the community and cooler weather. Annual attendance was 521,115 – just shy of last year's

532,834 (**-2.1%).** The slight drop in overall attendance can be attributed to restriction placed on spectators for several basketball days.

Gym attendance up **9.5%** for year – due to