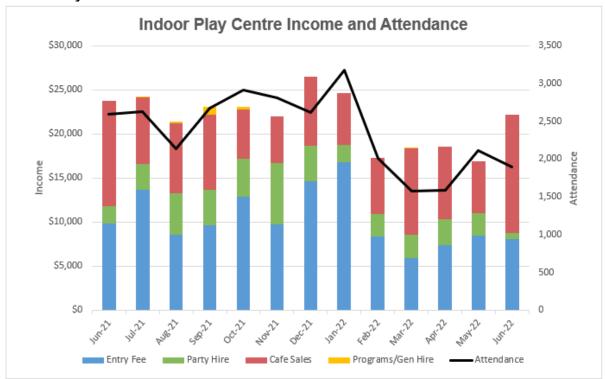

scheduled for July. New marketing push scheduled for Meet the Street in July.

#### **Recreation Facilities**



## Karratha Leisureplex:

KLP attendance rates are 28% lower than this time last year due to COVID-19 active within the community and cooler weather. Annual attendance was 521,115 – just shy of last year's

532,834 (**-2.1%).** The slight drop in overall attendance can be attributed to restriction placed on spectators for several basketball days.

Gym attendance up **9.5%** for year – due to new expanded facility Aquatic attendance up **3.6%** for year



## Wickham Recreation Precinct:

The WRP had 2,735 visits to the facility with an 18% increase from this time last year due to RAC being closed.



Roebourne Aquatic Centre:

RAC closure for winter.

## **Indoor Play Centre**



## Indoor Play Centre:

Decrease in parties, entry fees and café sales due cooler months with patrons enjoying the outdoors.

#### 14.4 DEVELOPMENT SERVICES UPDATE

File No: TA/1/1

Responsible Executive Officer: A/Director Development Services

Reporting Author: A/Director Development Services

Date of Report: 8 July 2022

Disclosure of Interest: Nil

Attachment(s) Nil

#### **PURPOSE**

To provide statistics from Development Services for Council's information for the period 1 June to 30 June (inclusive).

- High estimated construction value of building works approved this reporting period due largely to stages of workforce accommodation approved for Bechtel's construction camp in Gap Ridge and BCI's construction camp at its Mardie Salt Project.
- Average processing timeframe for develo