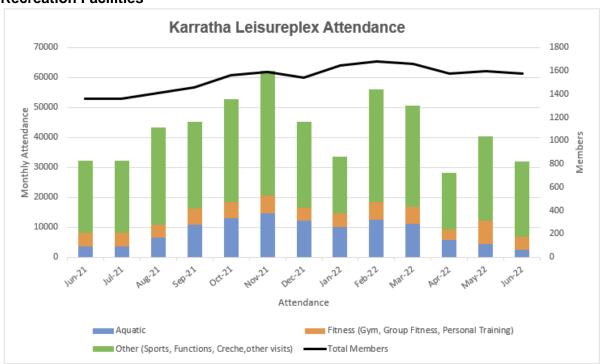

om across Australia attended The Pilbara Summit.
- 34% decrease to this time last year due to a decrease in live shows.

#### **Youth Services**



#### The Base and Youth Shed:

The youth Shed has seen a 22% decrease of visits compared to this time last year, this is due to COVID-19 in local community. However, compared to June 2021 the Base has a 44% increase in attendance.

## Liveability



# Security Subsidy Scheme:

**34** Security Subsidy Scheme applications received in June, with only **1** business application so far, however, officers expect more in the coming months with further promotion.



#### Meet the Street:

No Meet the Street for June, however, 3 events already scheduled for July. New marketing push scheduled for Meet the Street in July.

#### **Recreation Facilities**



## Karratha Leisureplex:

KLP attendance rates are 28% lower than this time last year due to COVID-19 active within the community and cooler weather. Annual attendance was 521,115 – just shy of last year's

532,834 (**-2.1%).** The slight drop in overall attendance can be attributed to restriction placed on spectators for several basketball days.

Gym attendance up **9.5%** for year – due to new expanded facility Aquatic attendance up **3.6%** for year



## Wickham Recreation Precinct:

The WRP had 2,735 visits to the facility with an 18% increase from this time last year due to RAC being closed.



Roebourne Aquatic Centre:

RAC closure for winter.

## **Indoor Play Centre**



## Indoor Play Centre:

Decrease in parties, entry fees and café sales due cooler months with patrons enjoyin