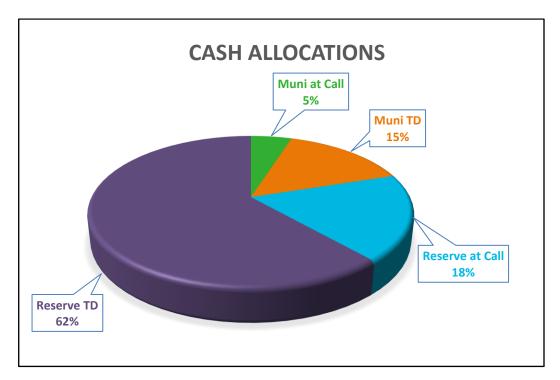

#### **Cash and Financial Investments**

The following table indicates the financial institutions where the City has investments as of 31 May 2022.

| Institution   | Accounts                       | Principal<br>Investment<br>\$ | •          |      | Investment<br>Term | Maturity |
|---------------|--------------------------------|-------------------------------|------------|------|--------------------|----------|
| RESERVE FUNDS | ;                              |                               |            |      |                    |          |
| WBC           | Business Premium Cash Re       | eserve                        | 16,573,098 | 0.81 | At Call            |          |
| CBA           | Reserve Term Deposit           | 5,000,000                     | 5,007,729  | 2.17 | 6 months           | Nov-22   |
| CBA           | Reserve Term Deposit           | 5,000,000                     | 5,008,334  | 2.34 | 7 months           | Dec-22   |
| CBA           | Reserve Term Deposit           | 5,000,000                     | 5,008,940  | 2.51 | 8 months           | Jan-23   |
| CBA           | Reserve Term Deposit           | 5,000,000                     | 5,009,545  | 2.68 | 9 months           | Feb-23   |
| CBA           | Reserve Term Deposit 35,000,00 |                               | 35,076,789 | 3.08 | 12 months          | May-23   |
| MUNICIPAL FUN | DS                             |                               |            |      |                    |          |
| BOQ           | Municipal Term Deposit         | 3,500,000                     | 3,507,537  | 0.60 | 6 months           | Jul-22   |
| NAB           | Municipal Term Deposit         | 5,000,000                     | 5,004,932  | 0.75 | 3 months           | Jul-22   |
| NAB           | Municipal Term Deposit         | 5,000,000                     | 5,005,786  | 0.88 | 4 months           | Aug-22   |
| WBC           | Municipal (Transactional)      |                               | 4,379,991  | 0.00 | At Call            |          |
| N/A           | Cash on Hand                   |                               | 13,282     |      |                    |          |
|               | TOTAL                          | 68,500,000                    | 89,595,963 |      |                    |          |

The RBA official cash rate (overnight money market interest rate) increased by 25 basis points to 35 basis points during the month of May. As a result, Municipal Funds held in the Westpac Bank transaction account earned 0.20% interest. Reserve funds held in the Westpac Business Premium Cash Reserve account are earning 0.90% in interest over balances of \$1m.