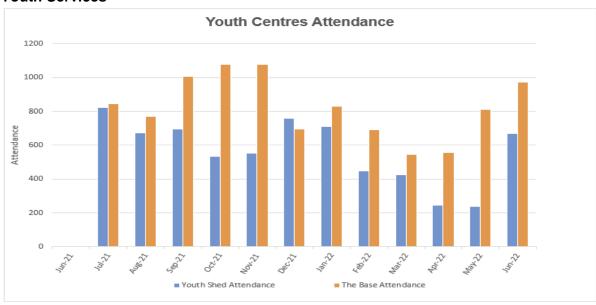

s 62 at StoryTime, Rhyme Time, PAGES, PAGES Junior

9330 Total memberships and 3 external requests for local history information

Door count higher due to increase in travellers, programs delivery and attendance and guest PC use.

## **Red Earth Arts Precinct**



## Red Earth Arts Precinct:

- 23 movies were screened in June with a total attendance of 1865 and an average of 81 patrons attending each movie.
- 2 live theatre performances Melbourne based Rebel and Karratha ballet school yearly production.
- **15** venue hires including a large-scale live performance on the Amphitheatre of Amy Shark with **929** patrons attending.
- 450 delegates from across Australia attended The Pilbara Summit.
- 34% decrease to this time last year due to a decrease in live shows.

#### **Youth Services**



#### The Base and Youth Shed:

The youth Shed has seen a 22% decrease of visits compared to this time last year, this is due to COVID-19 in local community. However, compared to June 2021 the Base has a 44% increase in attendance.

## Liveability



# Security Subsidy Scheme:

**34** Security Subsidy Scheme applications received in June, with only **1** business application so far, however, officers expect more in the coming months with further promotion.



#### Meet the Street:

No Meet the Street for June, however, 3 events already scheduled for July. New marketing push scheduled for Meet the Street in July.

#### **Recreation Facilities**



## Karratha Leisureplex:

KLP attendance rates are 28% lower than this time last year due to COVID-19 active within the community and cooler wea