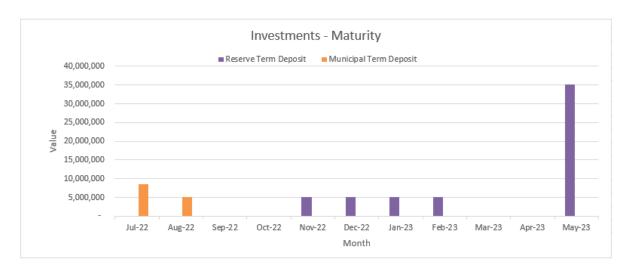

#### **Cash and Financial Investments**

The following table indicates the financial institutions where the City has investments as of 31 May 2022.

| Institution   | Accounts                        | Principal<br>Investment<br>\$ | Balance<br>31 May 2022<br>\$ | Interest<br>% | Investment<br>Term | Maturity |
|---------------|---------------------------------|-------------------------------|------------------------------|---------------|--------------------|----------|
| RESERVE FUNDS | i e                             |                               |                              |               |                    |          |
| WBC           | Business Premium Cash Re        | eserve                        | 16,573,098                   | 0.81          | At Call            |          |
| CBA           | Reserve Term Deposit            | 5,000,000                     | 5,007,729                    | 2.17          | 6 months           | Nov-22   |
| CBA           | Reserve Term Deposit            | 5,000,000                     | 5,008,334                    | 2.34          | 7 months           | Dec-22   |
| CBA           | Reserve Term Deposit            | 5,000,000                     | 5,008,940                    | 2.51          | 8 months           | Jan-23   |
| CBA           | Reserve Term Deposit            | 5,000,000                     | 5,009,545                    | 2.68          | 9 months           | Feb-23   |
| CBA           | Reserve Term Deposit 35,000,000 |                               | 35,076,789                   | 3.08          | 12 months          | May-23   |
| MUNICIPAL FUN | DS                              |                               |                              |               |                    |          |
| BOQ           | Municipal Term Deposit          | 3,500,000                     | 3,507,537                    | 0.60          | 6 months           | Jul-22   |
| NAB           | Municipal Term Deposit          | 5,000,000                     | 5,004,932                    | 0.75          | 3 months           | Jul-22   |
| NAB           | Municipal Term Deposit          | 5,000,000                     | 5,005,786                    | 0.88          | 4 months           | Aug-22   |
| WBC           | Municipal (Transactional)       |                               | 4,379,991                    | 0.00          | At Call            |          |
| N/A           | Cash on Hand                    |                               | 13,282                       |               |                    |          |
|               | TOTAL                           | 68,500,000                    | 89,595,963                   |               |                    |          |