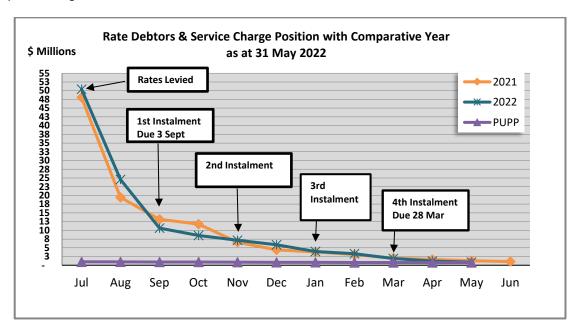

#### **Debtors Schedule**

The following table shows Trade Debtors that have been outstanding over 40, 60 and 90 days at the end of May. The table also includes total Rates and PUPP Service Charges outstanding.

|           |           | btors Schedule |        |         |
|-----------|-----------|----------------|--------|---------|
|           | 2022      | 2022           | Change | Current |
|           | May       | April          | %      | Total   |
|           |           | Sundry Deb     | tors   |         |
| Current   | 4,153,370 | 5,813,919      | -29%   | 70.9%   |
| > 40 Days | 394,614   | 490,766        | -20%   | 6.7%    |
| > 60 Days | 45,922    | 217,767        | -79%   | 0.8%    |
| > 90 Days | 1,266,068 | 1,248,207      | 1%     | 21.6%   |
| Total     | 5,859,974 | 7,770,658      | -25%   | 100%    |
|           |           | Rates Debt     | ors    |         |
| Total     | 876,590   | 1,201,874      | -27%   | 100%    |
|           |           | PUPP Debt      | ors    |         |
| Total     | 763,727   | 762,569        | 0.2%   | 100%    |

A total of \$51.1m of Rates (including ESL and waste charges) have been paid to end of May, representing a collection rate of 98.3% to date.

There was a decrease of 0.2% from April in the PUPP Debtors balance. PUPP payments have now been received on 99.85% of properties and of those paid, 98.27% have paid in full with 1.57% paying by instalments.