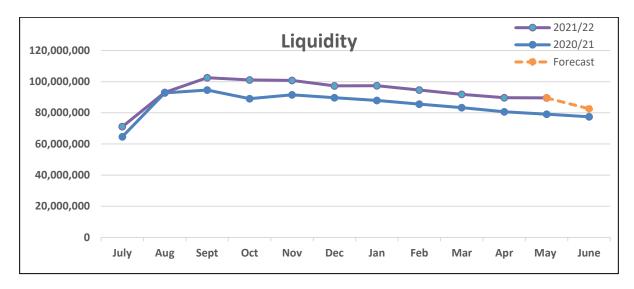

The liquidity graph for 2021/22 demonstrates a decrease in liquidity from April. This decrease in liquidity is primarily due to payment of trade and other payables.