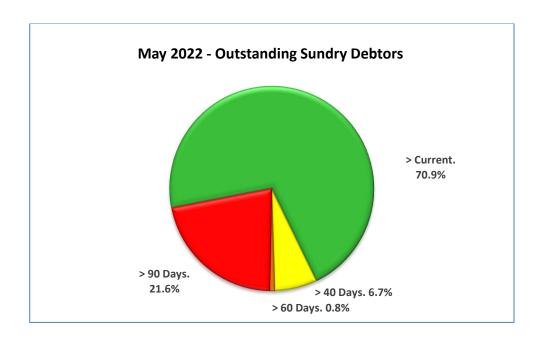

#### **Debtors Schedule**

The following table shows Trade Debtors that have been outstanding over 40, 60 and 90 days at the end of May. The table also includes total Rates and PUPP Service Charges outstanding.

|           |           | btors Schedule |        |         |
|-----------|-----------|----------------|--------|---------|
|           | 2022      | 2022           | Change | Current |
|           | May       | April          | %      | Total   |
|           |           | Sundry Deb     | tors   |         |
| Current   | 4,153,370 | 5,813,919      | -29%   | 70.9%   |
| > 40 Days | 394,614   | 490,766        | -20%   | 6.7%    |
| > 60 Days | 45,922    | 217,767        | -79%   | 0.8%    |
| > 90 Days | 1,266,068 | 1,248,207      | 1%     | 21.6%   |
| Total     | 5,859,974 | 7,770,658      | -25%   | 100%    |
|           |           | Rates Debt     | ors    |         |
| Total     | 876,590   | 1,201,874      | -27%   | 100%    |
|           |           | PUPP Debt      | ors    |         |
| Total     | 763,727   | 762,569        | 0.2%   | 100%    |