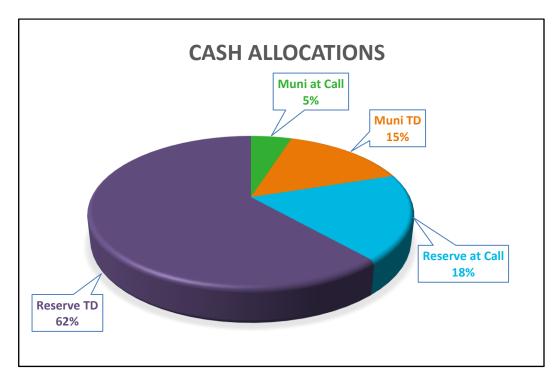

#### **Cash and Financial Investments**

The following table indicates the financial institutions where the City has investments as of 31 May 2022.

| Institution   | Accounts                        | Principal<br>Investment<br>\$ | Balance<br>31 May 2022<br>\$ | Interest<br>% | Investment<br>Term | Maturity |
|---------------|---------------------------------|-------------------------------|------------------------------|---------------|--------------------|----------|
| RESERVE FUNDS | i e                             |                               |                              |               |                    |          |
| WBC           | Business Premium Cash Re        | eserve                        | 16,573,098                   | 0.81          | At Call            |          |
| CBA           | Reserve Term Deposit            | 5,000,000                     | 5,007,729                    | 2.17          | 6 months           | Nov-22   |
| CBA           | Reserve Term Deposit            | 5,000,000                     | 5,008,334                    | 2.34          | 7 months           | Dec-22   |
| CBA           | Reserve Term Deposit            | 5,000,000                     | 5,008,940                    | 2.51          | 8 months           | Jan-23   |
| CBA           | Reserve Term Deposit            | 5,000,000                     | 5,009,545                    | 2.68          | 9 months           | Feb-23   |
| CBA           | Reserve Term Deposit 35,000,000 |                               | 35,076,789                   | 3.08          | 12 months          | May-23   |
| MUNICIPAL FUN | DS                              |                               |                              |               |                    |          |
| BOQ           | Municipal Term Deposit          | 3,500,000                     | 3,507,537                    | 0.60          | 6 months           | Jul-22   |
| NAB           | Municipal Term Deposit          | 5,000,000                     | 5,004,932                    | 0.75          | 3 months           | Jul-22   |
| NAB           | Municipal Term Deposit          | 5,000,000                     | 5,005,786                    | 0.88          | 4 months           | Aug-22   |
| WBC           | Municipal (Transactional)       |                               | 4,379,991                    | 0.00          | At Call            |          |
| N/A           | Cash on Hand                    |                               | 13,282                       |               |                    |          |
|               | TOTAL                           | 68,500,000                    | 89,595,963                   |               |                    |          |

The RBA official cash rate (overnight money market interest rate) increased by 25 basis points to 35 basis points during the month of May. As a result, Municipal Funds held in the Westpac Bank transaction account earned 0.20% interest. Reserve funds held in the Westpac Business Premium Cash Reserve account are earning 0.90% in interest over balances of \$1m.